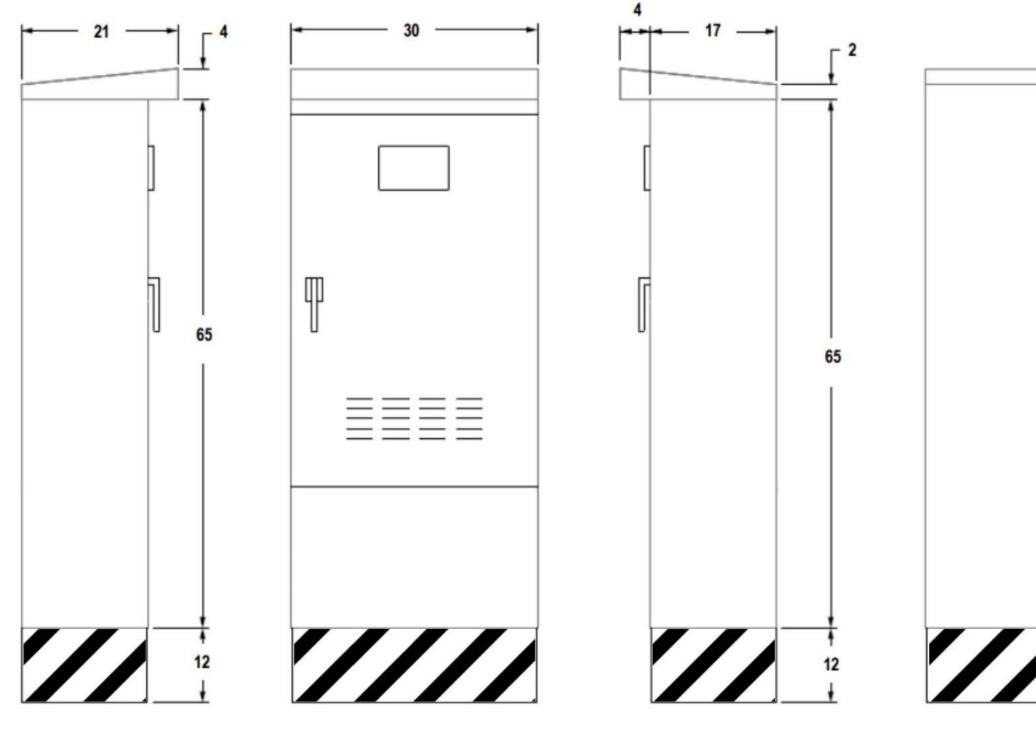

## Please note:

- This is an updated version of "Appendix C Artist Sketch Layout" that identifies a 12" base that will not be wrapped with artwork.
- Artists responding to this Call for Artist can submit the original layout provided or this updated version. Both versions will be considered equally.
- All units are in inches.
- Traffic signal cabinet sizes vary approximately 20% to 30% from the standard presented in this document. This standard reflects the most common dimensions. Please check Addendum 1 for details. •
- Top of Traffic Signal Cabinets will not be wrapped with artwork.

SIDE

FRONT

## UPDATED DECEMBER 16, 2022 APPENDIX C **ARTISTSKETCHLAYOUT**

12" base will not be wrapped with artwork