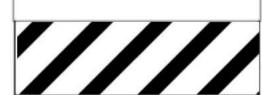

## Please note:

- This is an updated version of "Appendix C Artist Sketch Layout" that identifies a 12" base that will not be wrapped with artwork.
- Artists responding to this Call for Artist can submit the original layout provided or this updated version. Both versions will be considered equally.
- All units are in inches.
- Traffic signal cabinet sizes vary approximately 20% to 30% from the standard presented in this document. This standard reflects the most common dimensions. Please check Addendum 1 for details. •
- Top of Traffic Signal Cabinets will not be wrapped with artwork.

SIDE

FRONT

## UPDATED DECEMBER 16, 2022 APPENDIX C **ARTISTSKETCHLAYOUT**

12" base will not be wrapped with artwork